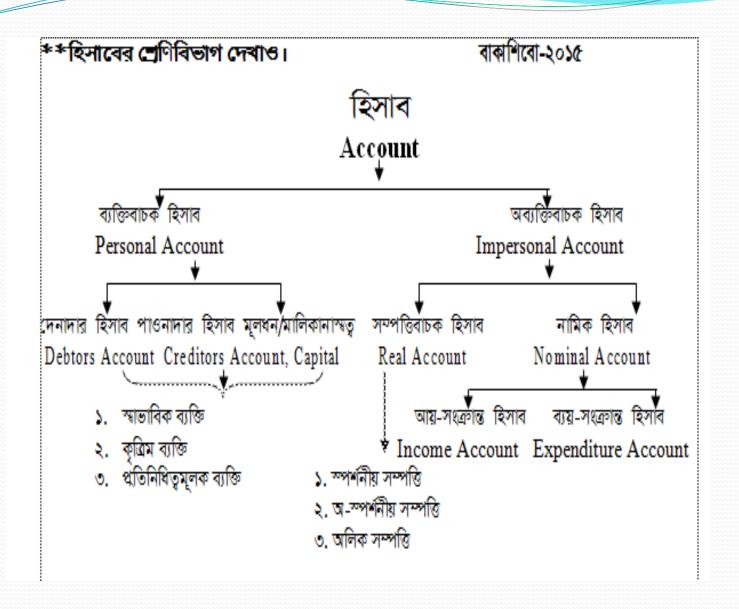

### হিসাবের শ্রেণিবিভাগ-Explain the different type of Accounts

### Account

- 1. Personal Account
- a. Debtors Account b. Creditors Account
  - 2. Impersonal Account
- a. Real Account b. Nominal Account
- B 1.. Income Account B.2. Expenditure Account